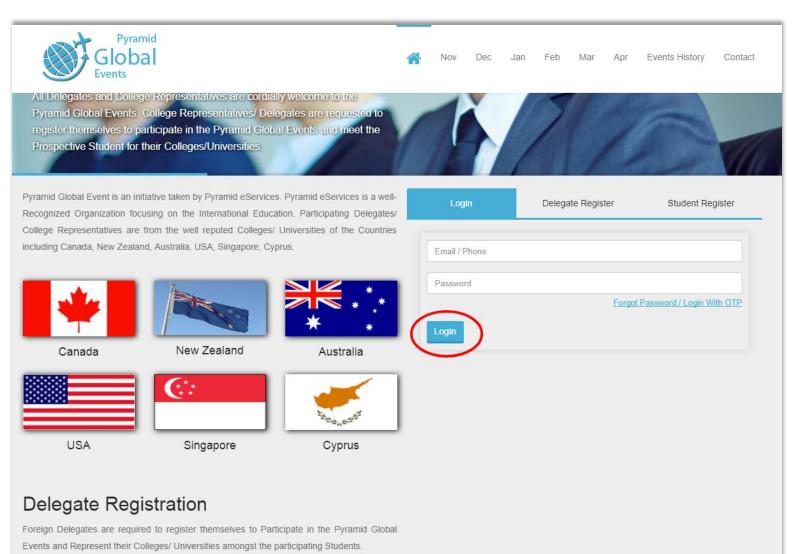

## 1. Delegate Registration

Foreign Delegates are required to register themselves to Participate in the Pyramid Global Events and Represent their Colleges/ Universities amongst the participating Students.

At the home page of the website you will see Registration page at first.

To Register as Delegate, Please click on Delegate Register Tab Shown as below.

| Apr Events History Contact                                                                                                                                                                   |  |  |  |  |  |
|----------------------------------------------------------------------------------------------------------------------------------------------------------------------------------------------|--|--|--|--|--|
| 1                                                                                                                                                                                            |  |  |  |  |  |
| Student Register                                                                                                                                                                             |  |  |  |  |  |
|                                                                                                                                                                                              |  |  |  |  |  |
|                                                                                                                                                                                              |  |  |  |  |  |
|                                                                                                                                                                                              |  |  |  |  |  |
| Campus Location                                                                                                                                                                              |  |  |  |  |  |
|                                                                                                                                                                                              |  |  |  |  |  |
|                                                                                                                                                                                              |  |  |  |  |  |
| Name of Representative *                                                                                                                                                                     |  |  |  |  |  |
| Last Name                                                                                                                                                                                    |  |  |  |  |  |
|                                                                                                                                                                                              |  |  |  |  |  |
| Contact Number                                                                                                                                                                               |  |  |  |  |  |
| Contact Number                                                                                                                                                                               |  |  |  |  |  |
| Email ID *                                                                                                                                                                                   |  |  |  |  |  |
| Email                                                                                                                                                                                        |  |  |  |  |  |
| onfirm Password *                                                                                                                                                                            |  |  |  |  |  |
| Confirm Password                                                                                                                                                                             |  |  |  |  |  |
| Students willing to study in Foreign Universities/ Colleges are required to register in order to participate and meet representatives of the Foreign Colleges/ Universities for Personalized |  |  |  |  |  |
|                                                                                                                                                                                              |  |  |  |  |  |
|                                                                                                                                                                                              |  |  |  |  |  |
|                                                                                                                                                                                              |  |  |  |  |  |

Register by going on to the above url and fill in your valid information like Name of Institution, Campus Location, Country, Your Name, Email Address, Phone Number etc.

You will be Automatically Logged into your Account after Successful Registration.

## 2. Delegate Login

You can Login to your Account from the login panel on Home Page as shown below.