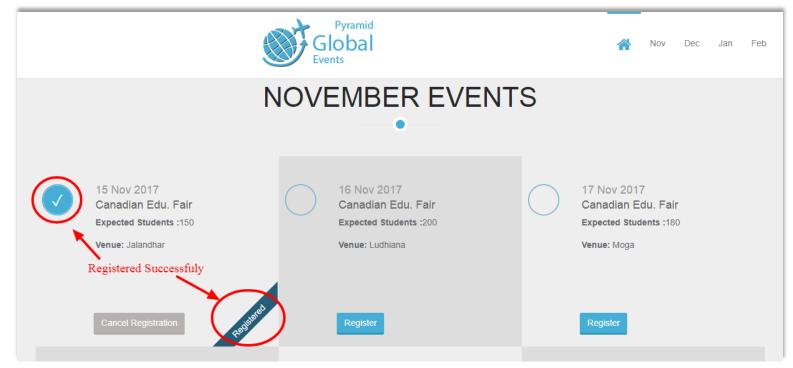

## 5. Register Event

Registration is Just One Click on any Particular Register Button under any Event to Register.

The Checkbox will be marked after Successful Registration and a "Registered" status will be displayed at the right bottom of the event as shown in below image. Checkbox Status represents your registration status for the events. Marked Checkbox represent that you have already registered for the event.

## 6. Cancel Registration for Event

You can cancel your registration for the registered event by clicking the "Cancel Registration" button as shown below.

The "Registered" status displayed at the right bottom of the event will be hide after Successful Cancelation. You can register for the event again as mentioned in "**5. Register Event**" section.