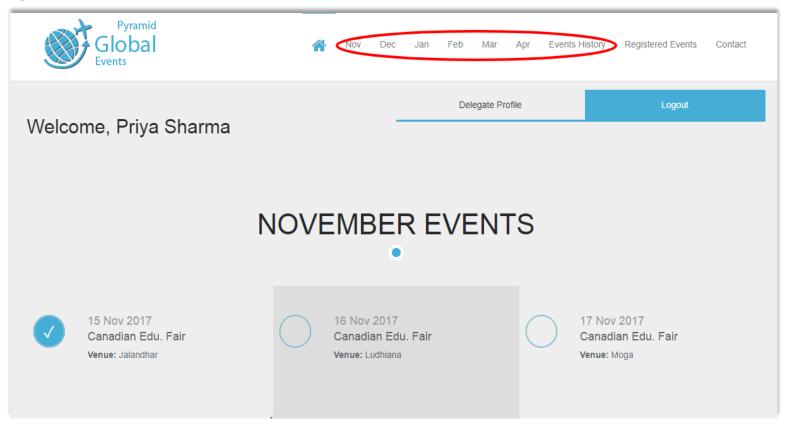

## 3. Delegate Dashboard

Below is Your Dashboard Giving you all information about upcoming Events, you can click on any month from Menu to see and Register events for that month.