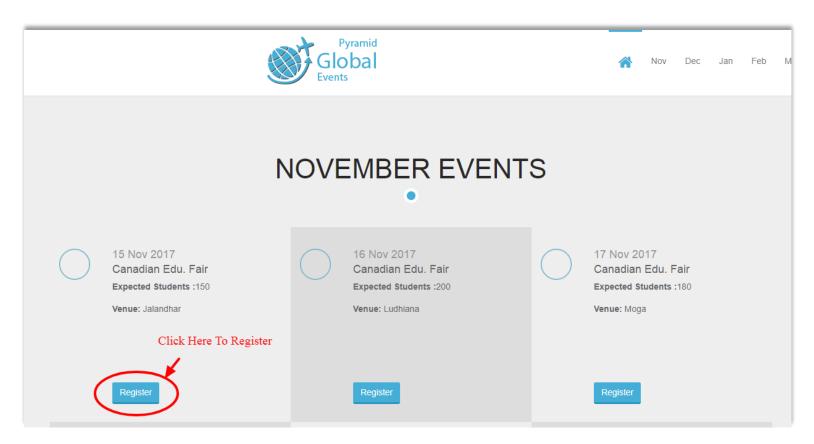

## 5. Register Event

Registration is Just One Click on any Particular Register Button under any Event to Register.

The Checkbox will be marked after Successful Registration and a "Registered" status will be displayed at the right bottom of the event as shown in below image. Checkbox Status represents your registration status for the events. Marked Checkbox represent that you have already registered for the event.