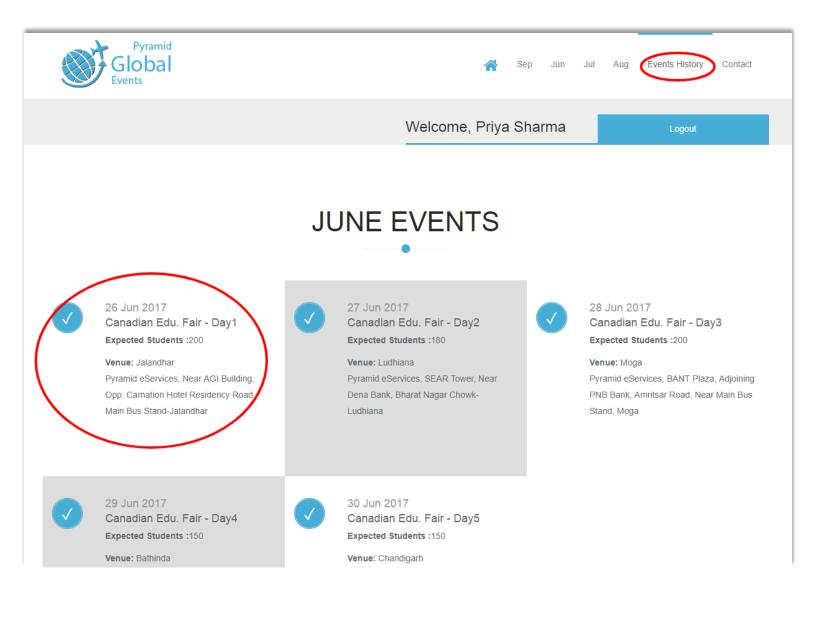

## 7. Event History

On this Page you can find the previous events which already held with your registration status in the events.