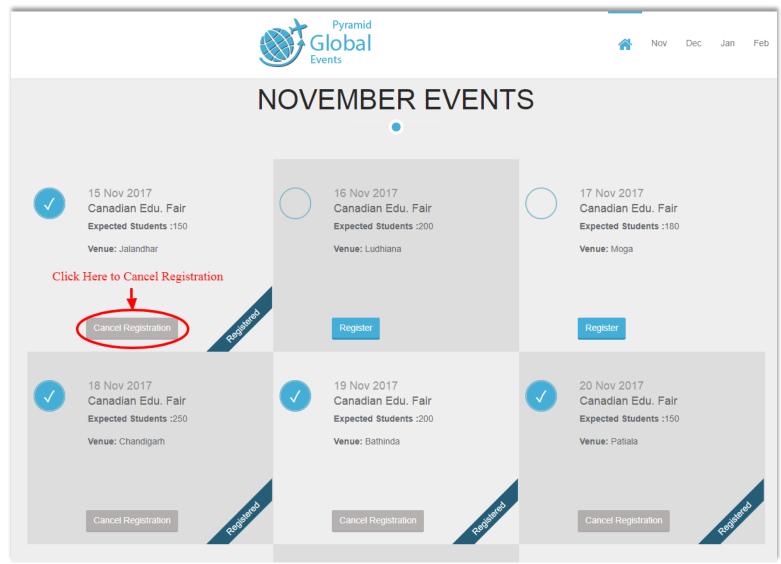

## 6. Cancel Registration for Event

You can cancel your registration for the registered event by clicking the "Cancel Registration" button as shown below.

The "Registered" status displayed at the right bottom of the event will be hide after Successful Cancelation. You can register for the event again as mentioned in "**5. Register Event**" section.